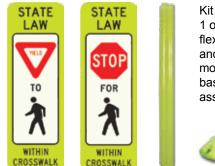

## Pedestrian Crosswalk Indicator

Pedestrian Crosswalk Indicators are manufactured using 3M<sup>™</sup> Reflective Sheetings along with a durable, lightweight fluorescent yellow green safety post to highlight crosswalk areas providing outstanding visibility day and night.

Pedestrian Crosswalk Indicators are available in 2 different legends - Yield to Pedestrian and Stop for Pedestrian - both which meet MUTCD standards. Pedestrian Crosswalk Indicators are available in single or doubled sided kits, sold assembled and mounted on plastic, aluminum or ALPOLIC®.

## **Product Information**

| PART NUMBER          | SIGN KIT            | SIDES |
|----------------------|---------------------|-------|
| SR1-61236DHASFLXKIT  | YIELD TO PEDESTRIAN | 1     |
| SR1-61236DHADFLXKIT  | YIELD TO PEDESTRIAN | 2     |
| SR1-6A1236DHASFLXKIT | STOP FOR PEDESTRIAN | 1     |
| SR1-6A1236DHADFLXKIT | STOP FOR PEDESTRIAN | 2     |

Surface Mount Base

**Portable Rubber Base** 

STATE

LAW

YIELD

WITHIN

CROSSWALK

Kit includes 1 or 2 signs, flexible post and surface mount base. Sold assembled.