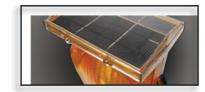

## High Intensity "B" Type Light SOLAR POWERED

Type B solar lights are made with durable, high impact lexan lens and a polyproplene base designed for all applications. Each light is one sided and comes with a crystalline solar panel protected by a removable shield. Type "B" Solar Powered Lights let the sun do the work, reducing time and money spent on replacing batteries. Hardware included.

Lens Material: Polycarbonate

Base Material: ABS
Lens: 7 inches
Lens Height: 9 ¾ inches
Base Height: 4 ½ inches
Total Height: 14¼ inches
Width: 8 ¼ inches
Depth: 4 ¾ inches

6 Hour Sun Charge:

On/Off Switch: 24 hr/7 days a week operation Security: Security bolt tool included Vandalism: Replaceable solar panel shield