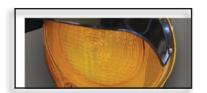

## High Intensity "B" Type Light SOLAR POWERED

Type B solar lights are made with durable, high impact lexan lens and a polyproplene base designed for all applications. Each light is one sided and comes with a crystalline solar panel protected by a removable shield. Type "B" Solar Powered Lights let the sun do the work, reducing time and money spent on replacing batteries. Hardware included.

## **Specifications**

Part Number: WLSBL006Y

Flash Rate: 60 +/- Times/Minute
Power: 1.5 watt solar panel
Energy: 4 volt 4500 mAh

Illumination: 9 High Intensity LED's Effective Intensity: 60 candela unidirectional