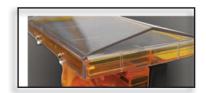

## High Intensity "B" Type Light SOLAR POWERED

Type B solar lights are made with durable, high impact lexan lens and a polyproplene base designed for all applications. Each light is one sided and comes with a crystalline solar panel protected by a removable shield. Type "B" Solar Powered Lights let the sun do the work, reducing time and money spent on replacing batteries. Hardware included.

Lens Material: Polycarbonate

Base Material: ABS
Lens: 7 inches
Lens Height: 9 ¾ inches
Base Height: 4 ½ inches
Total Height: 14¼ inches
Width: 8 ¼ inches
Depth: 4 ¾ inches

6 Hour Sun Charge:

On/Off Switch: 24 hr/7 days a week operation Security: Security bolt tool included Vandalism: Replaceable solar panel shield