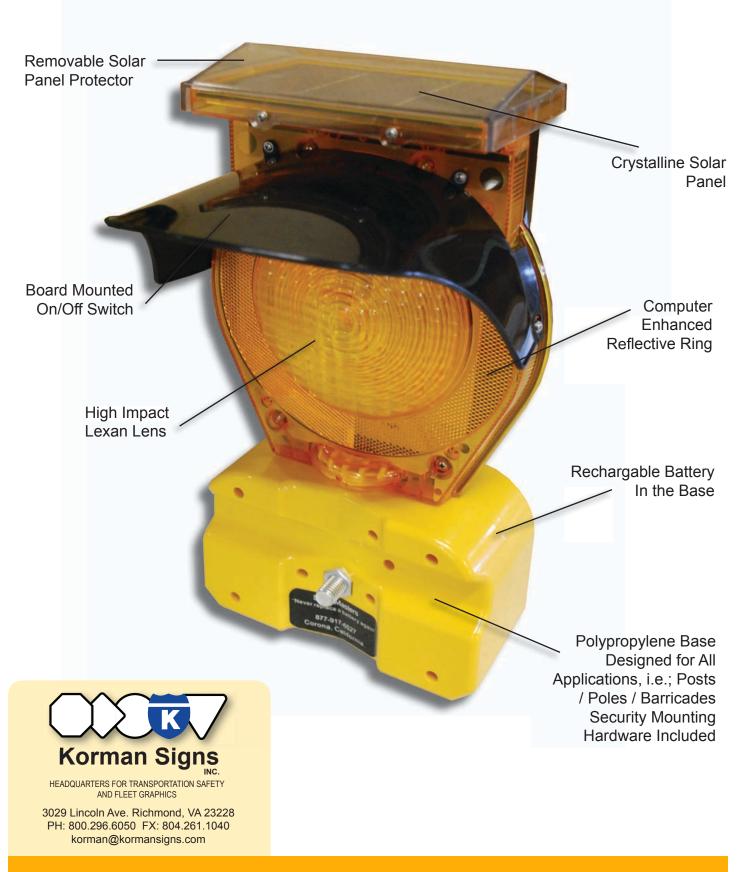

## High Intensity "B" Type Light SOLAR POWERED

Type B solar lights are made with durable, high impact lexan lens and a polyproplene base designed for all applications. Each light is one sided and comes with a crystalline solar panel protected by a removable shield. Type "B" Solar Powered Lights let the sun do the work, reducing time and money spent on replacing batteries. Hardware included.

## **Specifications**

Part Number: WLSBL006Y

Flash Rate: 60 +/- Times/Minute
Power: 1.5 watt solar panel
Energy: 4 volt 4500 mAh

Illumination: 9 High Intensity LED's Effective Intensity: 60 candela unidirectional

Lens Material: Polycarbonate

Base Material: ABS
Lens: 7 inches
Lens Height: 9 ¾ inches
Base Height: 4 ½ inches
Total Height: 14¼ inches
Width: 8 ¼ inches
Depth: 4 ¾ inches

6 Hour Sun Charge:

On/Off Switch: 24 hr/7 days a week operation Security: Security bolt tool included Vandalism: Replaceable solar panel shield